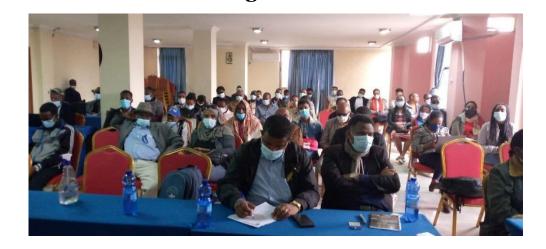

# Composition of Participants

Participants of the workshop were leaders of member associations of persons with disabilities from all the regions & two city administrations and from FEAPD staff. It is hoped that, on returning to their associations, they can influence policy implementers of lower level and regional level government offices through active participation in the implementation of national social protection policy and through advocacy. For a detailed list of the workshop participants, please refer to the annexes at the end of the report.

# Welcoming

Following registration and seat arrangement of participants, Mrs. Woynshet Mulusew, FEAPD board chair, welcomed the participants and thanked ILO for their unreserved support and the EU for their financial support. He also thanked for attending the workshop. Mrs. Woynshet also thanked the presenters for dedicating themselves to help create awareness of social protection policies, which is fundamental for persons with disabilities in the society.