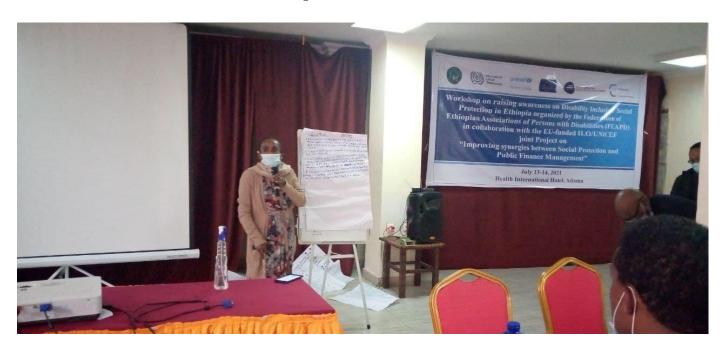

# Workshop on Raising Awareness on Disability Inclusive Social Protection in Ethiopia

Organized by The Federation of Ethiopian Associations of
Persons with Disabilities (FEAPD) in collaboration with the
EU-funded ILO/UNICEF joint Project on "Improving
synergies between Social Protection and Public Finance
Management"

July 13 -14, 2021

Health International Hotel, Adama